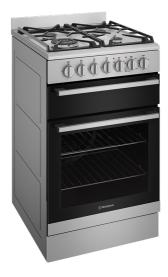

## WFE512SC

54cm stainless steel dual fuel freestanding cooker with separate electric grill, fan forced electric oven, 120 minute timer with ringer, 4 burner gas cooktop with 14.2 mj/hr wok burner and cast iron trivets.

## Features

Electric fan forced ovenHandy separate grilling

compartment

- Easy clean formed shelf supports
- 2 hour mechanical timer
- Durable cast trivets
- High powered 14MJ/h wok burner
- Triple ring wok burner
- Electronic ignition
- Gas cooktop
- FamilySafe Flame Failure Device

54cm Front Control Freestanding Cooker, Separate Grill WFE512SC, WFE542SC, WFE532WC