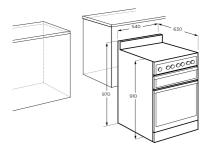

## **Product Dimension**

Total height (mm) - 970, Total width (mm) - 540, Total depth (mm) - 630

IMPORTANT These dimensions are a guide only. All measurements are in millimetres (mm). For complete installation instructions, refer to the manual provided with product